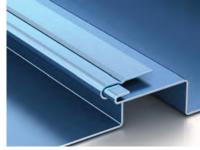

From subtle elegance to modern sophistication, the smooth, uniform appearance of NC FWQ Flush panel is certain to please. This expertly crafted panel is ideally suited for a wide range of a pplications, included fascias, walls, equipment screens and soffits. The concealed male and female connection achieves a distinctly superior finished look and stiffener beads also can be used to further safeguard the flush appearance.

## NC FWQ Pro file

Also available with an optional reveal