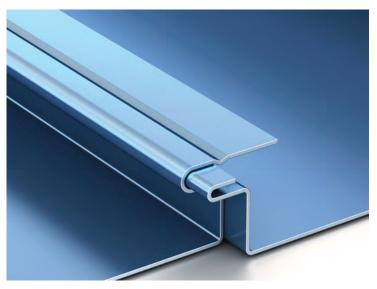

From subtle elegance to modern sophistication, the smooth, uniform appearance of NC FWQ Flush panel is certain to please. This expertly crafted panel is ideally suited for a wide range of a pplications, included fascias, walls, equipment screens and soffits. The concealed male and female connection achieves a distinctly superior finished look and stiffener beads also can be used to further safeguard the flush appearance.

## NC FWQ Pro file

Also available with an optional reveal