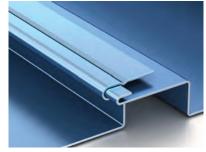

From subtle elegance to modern sophistication, the smooth, uniform appearance of NC FWQ Flush panel is certain to please. This expertly crafted panel is ideally suited for a wide range of a pplications, included fascias, walls, equipment screens and soffits. The concealed male and female connection achieves a distinctly superior finished look and stiffener beads also can be used to further safeguard the flush appearance.

## NC FWQ Profile

Also available with an optional reveal

©201 7 Drexel Metals . All rights reserved. Galvalume is a registered trademark of BEIC International, Inc. Drexlume is a trademark of Drexel Metals, Inc. ENERGY STAR name and logo are registered U.S. marks and are owned by the U.S. government. Colors shown represent the actual color as closely as possible. To ensure exact color for final approval, a metal color chip is available. Warranty statements mentioned are outlines: complete Limited Warranty information is available on request. No other warranty expressed or implied is applicable.