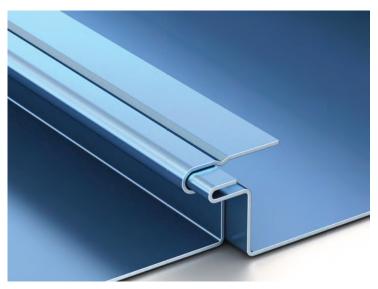

From subtle elegance to modern sophistication, the smooth, uniform appearance of NC FWQ Flush panel is certain to please. This expertly crafted panel is ideally suited for a wide range of a pplications, included fascias, walls, equipment screens and soffits. The concealed male and female connection achieves a distinctly superior finished look and stiffener beads also can be used to further safeguard the flush appearance.

## NC FWQ Profile

Also available with an optional reveal

©201 7 Drexel Metals . All rights reserved. Galvalume is a registered trademark of BEIC International, Inc. Drexlume is a trademark of Drexel Metals, Inc. ENERGY STAR name and logo are registered U.S. marks and are owned by the U.S. government. Colors shown represent the actual color as closely as possible. To ensure exact color for final approval, a metal color chip is available. Warranty statements mentioned are outlines: complete Limited Warranty information is available on request. No other warranty expressed or implied is applicable.