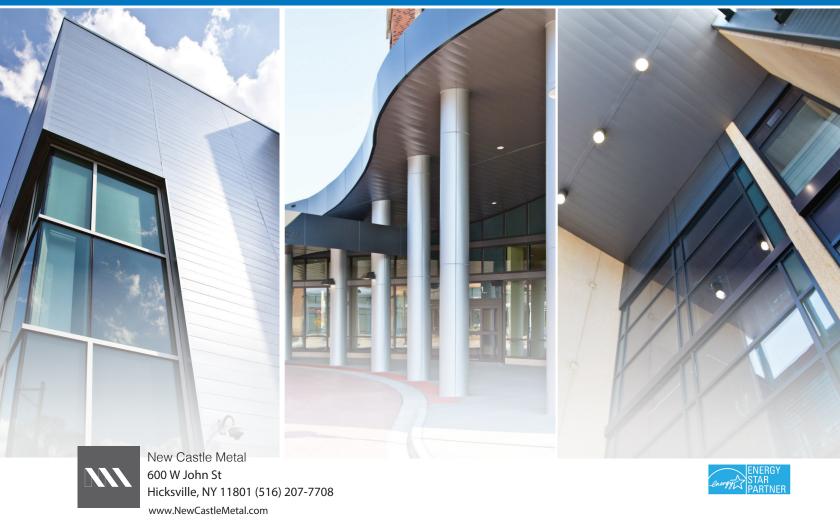

From subtle elegance to modern sophistication, the smooth, uniform appearance of NC FWQ Flush panel is certain to please. This expertly crafted panel is ideally suited for a wide range of a pplications, included fascias, walls, equipment screens and soffits. The concealed male and female connection achieves a distinctly superior finished look and stiffener beads also can be used to further safeguard the flush appearance.