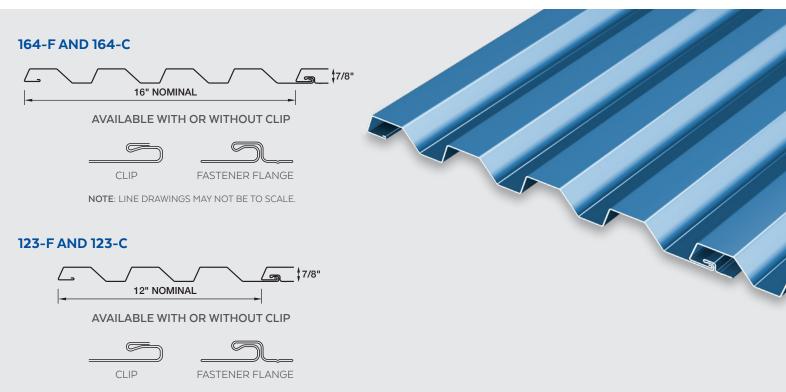

# NCM WALL SERIES

NOTE: LINE DRAWINGS MAY NOT BE TO SCALE.

### **PRODUCT FEATURES**

- No-clip panel, or clip installation for expansion/contraction
- Panel depths of  $\frac{7}{8}$ "
- Cost-effective installation
- · Horizontal or vertical installation
- Panel lengths:
  - 30' maximum for steel
  - 22' maximum for aluminum on the thru-fastened leg; longer lengths available on clip panels

## SPECS

- 12" or 16" Wide
- <sup>7</sup>/<sub>8</sub>" High