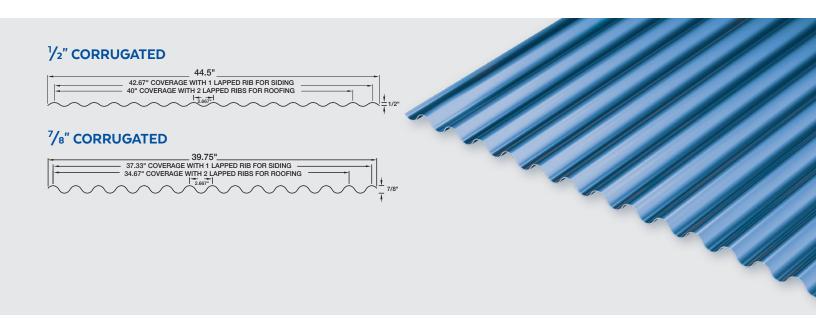

# **NCM WALL SERIES**





#### **PRODUCT FEATURES**

- 35-year non-prorated finish warranty
- · Matching screws and rivets
- · Closure strips available
- Precut short lengths (5'-0" minimum)
- Panel lengths up to 30' on steel and 22' on aluminum

### **MATERIAL COLOR OPTIONS**

- 43 stocked colors (24 gauge steel)
- 16 stocked colors (22 gauge steel)
- · 36 stocked colors (.032 aluminum)
- · 22 stocked colors (.040 aluminum)
- · 29 stocked colors (.050 aluminum)
- Drexlume<sup>™</sup> available

#### **TESTING**

 $\frac{7}{8}$ " Corrugated;

- ASTM E 1592
  - 24 Ga. Steel
  - .032 Aluminum
- · ASTM E- 283- 04
- ASTM E 331-00
- ASTM E 1680-05
- · ASTM E 1646-95

#### **MATERIAL SUBSTRATES**

- · .032 aluminum
- · .040 aluminum
- · .050 aluminum
- 24 gauge steel
- · 22 gauge steel
- Drexlume

## **SPECS**

- + 39.