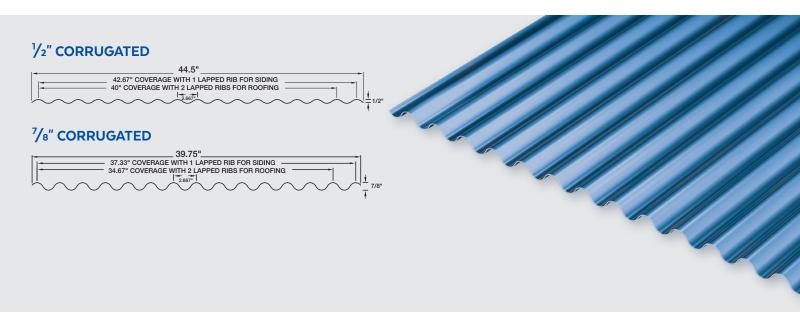

# **NCM WALL SERIES**





#### **PRODUCT FEATURES**

- · 35-year non-prorated finish warranty
- · Matching screws and rivets
- · Closure strips available
- Precut short lengths (5'-0" minimum)
- Panel lengths up to 30' on steel and 22' on aluminum

### **MATERIAL COLOR OPTIONS**

- 43 stocked colors (24 gauge steel)
- 16 stocked colors (22 gauge steel)
- · 36 stocked colors (.032 aluminum)
- · 22 stocked colors (.040 aluminum)
- · 29 stocked colors (.050 aluminum)
- Drexlume<sup>™</sup> available

#### **TESTING**

 $\frac{7}{8}$ " Corrugated;

- ASTM E 1592
  - 24 Ga. Steel
  - .032 Aluminum
- · ASTM E- 283- 04
- ASTM E 331-00
- ASTM E 1680-05
- · ASTM E 1646-95

#### **MATERIAL SUBSTRATES**

- · .032 aluminum
- · .040 aluminum
- · .050 aluminum
- · 24 gauge steel
- · 22 gauge steel
- Drexlume

## **SPECS**

- +