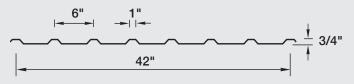

### M-42 PANEL\*

\*Note: The M-36 and M-42 Panels are not intended for use in the construction of metal buildings or structural roof applications. Please consult with New Castle Metals regarding the application of this panel.

# **SPECS**

- 42" or 36" Wide
- ¾" High