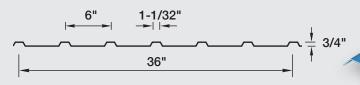

### M-42 PANEL\*

\*Note: The M-36 and M-42 Panels are not intended for use in the construction of metal buildings or structural roof applications. Please consult with New Castle Metals regarding the application of this panel.

# **SPECS**

- 42" or 36" Wide
- ¾" High