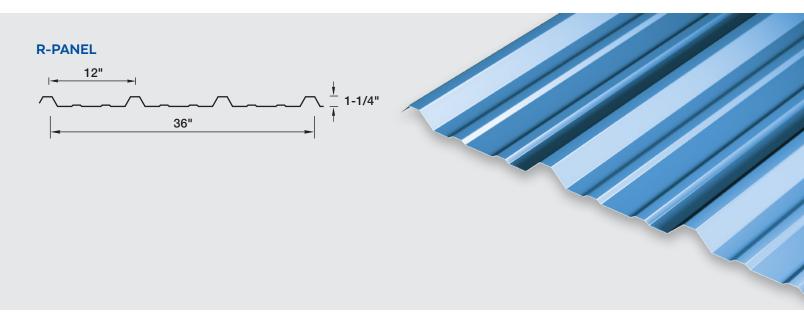

# **NCM WALL SERIES**





### **PRODUCT FEATURES**

- · 35-year non-prorated finish warranty
- · Matching screws and rivets
- · Closure strips available
- Precut short lengths (5'-0" minimum)
- Panel lengths up to 30' on steel and 22' on aluminum

## **MATERIAL COLOR OPTIONS**

- 43 stocked colors (24 gauge steel)
- 16 stocked colors (22 gauge steel)
- · 36 stocked colors (.032 aluminum)
- · 22 stocked colors (.040 aluminum)
- · 29 stocked colors (.050 aluminum)
- Drexlume<sup>™</sup> available

### **TESTING**

- ASTM E 1592
  - 24 gauge steel
  - 22 gauge steel
  - .032 aluminum
  - .040 aluminum
- ASTM E 283-04
- ASTM E 331-00
- ASTM E 1680-05
- · ASTM E 1646-95

### **MATERIAL SUBSTRATES**

- · .032 aluminum
- · .040 aluminum
- · .050 aluminum
- · 24 gauge steel
- · 22 gauge steel
- · Drexlume

### **SPECS**