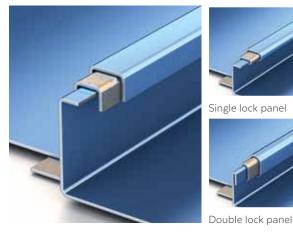

### **PROFILE OPTIONS**

- Single lock panel
- Double lock panel
- Radius panel (single or double lock)