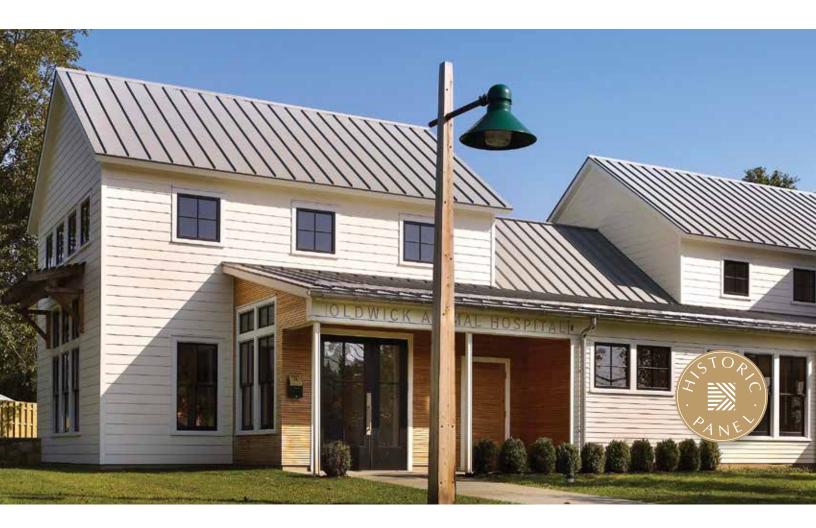

#### IDEAL APPLICATION COMMERCIAL & RESIDENTIAL

Quality materials and more than 100 years of successful design application govern the construction of our NCM 100SS 1" mechanically seamed metal roof system. Ideal for light commercial or residential applications, this smartly detailed profile can be curved for enhanced architectural appeal. Installed as fulllength panels with no end laps helps provide the ultimate in allweather and watertight protection curved installations.