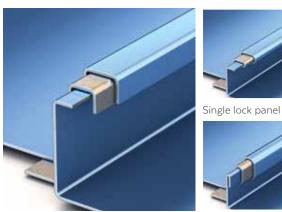

### **PROFILE OPTIONS**

- Single lock panel
- Double lock panel
- Radius panel (single or double lock)

#### **TESTING**

- UL 580 Wind Uplift (Class 90)
- UL 2218 Class 4 Hail Impact
- · UL 790 Class A Fire Rating
- · UL Environmental -SRI Third Party Verified

Unseamed panel

Double lock panel

Testing in accordance with