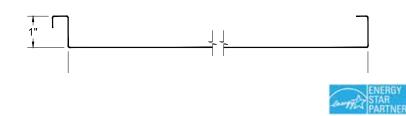

# **NCM 100SS PROFILE**





#### IDEAL APPLICATION COMMERCIAL & RESIDENTIAL



Quality materials and more than 100 years of successful design application govern the construction of our NCM 100SS 1" mechanically seamed metal roof system. Ideal for light commercial or residential applications, this smartly detailed profile can be curved for enhanced architectural appeal. Installed as fulllength panels with no end laps helps provide the ultimate in allweather and watertight protection curved installations.



#### 325 Duffy Ave // Hicksville, NY 11801 // Phone: 516.207.7708 // www.newcastlemetal.com // email: metalsales@ncmetal.com

©2025 New Castle. Inc. All rights reserved. Galvalume® is a registered trademark of BEIC International, Inc. Drexlume<sup>™</sup> is a trademark of Drexel Metals, Inc. ENERGY STAR name and logo are registered U.S. marks and are owned by the U.S. government. Colors shown represent the actual color as closely as possible. To ensure exact color final approval, a metal color chip is available. Warranty statements mentioned are outlines: complete Limited Warranty information is available on request. No other warranty expressed or implied is applicable.



## NCM 100SS PROFILE



valspar

## **AVAILABLE WIDTHS** 12", 14", 15", 16", 17", 18", 19", 20" or 21"

### SUBSTRA