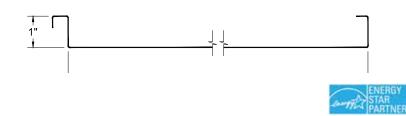

## **NCM 100SS PROFILE**

### IDEAL APPLICATION COMMERCIAL & RESIDENTIAL

Quality materials and more than 100 years of successful design application govern the construction of our NCM 100SS 1" mechanically seamed metal roof system. Ideal for light commercial or residential applications, this smartly detailed profile can be curved for enhanced architectural appeal. Installed as fulllength panels with no end laps helps provide the ultimate in allweather and watertight protection curved installations.

# **NCM 100SS PROFILE**