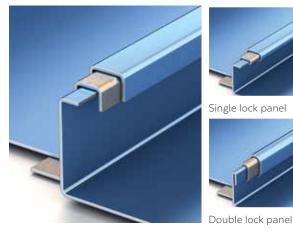

# **AVAILABLE WIDTHS** 12", 14", 15", 16", 17", 18", 19", 20" or 21"

Double lock panel

Testing in accordance with

• Galvalume® - 24ga and 26ga SUBSTRATES AVAILABLE • Drexlume® - 24ga and 26ga

• Aluminum - .032"

- · Copper 16 oz and lead-coated copper
- **PROFILE OPTIONS**
- Single lock panel
- Double lock panel
- Radius panel (single or double lock)